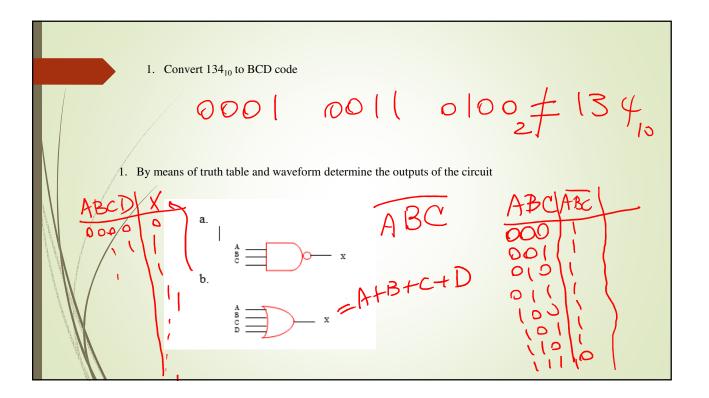

| FS  | ,   | <   | L   | \   | 1   |     |  |
| 1101                                                       | CR                                                                                                                               | GS  | -   | =   | Μ   | ]   | m   | }   |  |
| 1110                                                       | SO                                                                                                                               | RS  |     | >   | Ν   | ^   | n   | ~   |  |
| 1111                                                       | SI                                                                                                                               | US  | 1   | ?   | 0   |     | 0   | DEL |  |