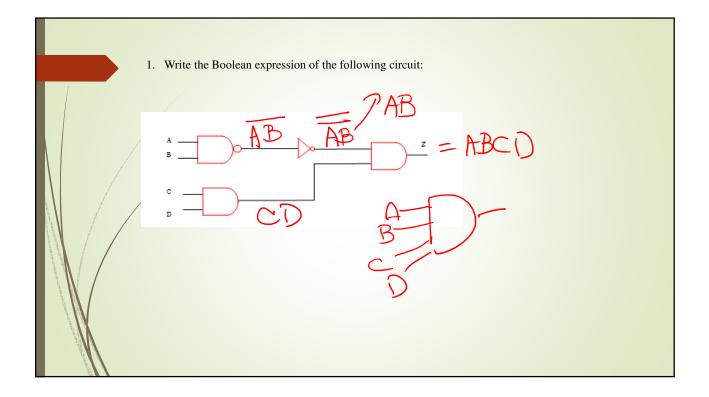

## EGC220 Class Notes 9/13/2018

**Baback Izadi** Division of Engineering Programs bai@engr.newpaltz.edu

| Americ                                                     | 1101100 1101100 1000111 1100001 1110100 1100101 1110011   TABLE 1-5   American Standard Code for Information Interchange (ASCII) |     |     |     |     |     |     |     |  |
|------------------------------------------------------------|----------------------------------------------------------------------------------------------------------------------------------|-----|-----|-----|-----|-----|-----|-----|--|
|                                                            | $\mathbf{B}_{7}\mathbf{B}_{6}\mathbf{B}_{5}$                                                                                     |     |     |     |     |     |     |     |  |
| $\mathbf{B}_{4}\mathbf{B}_{3}\mathbf{B}_{2}\mathbf{B}_{1}$ | 000                                                                                                                              | 001 | 010 | 011 | 100 | 101 | 110 | 111 |  |
| 0000                                                       | NULL                                                                                                                             | DLE | SP  | 0   | @   | Р   | ×   | р   |  |
| 0001                                                       | SOH                                                                                                                              | DC1 | !   | 1   | А   | Q   | а   | q   |  |
| 0010                                                       | STX                                                                                                                              | DC2 | "   | 2   | В   | R   | b   | r   |  |
| 0011                                                       | ETX                                                                                                                              | DC3 | #   | 3   | С   | S   | с   | S   |  |
| 0100                                                       | EOT                                                                                                                              | DC4 | \$  | 4   | D   | Т   | d   | t   |  |
| 0101                                                       | ENQ                                                                                                                              | NAK | %   | 5   | E   | U   | e   | u   |  |
| 0110                                                       | ACK                                                                                                                              | SYN | &   | 6   | F   | V   | f   | v   |  |
| 0111                                                       | BEL                                                                                                                              | ETB | 1   | 7   | G   | W   | g   | W   |  |
| 1000                                                       | BS                                                                                                                               | CAN | (   | 8   | Η   | Х   | h   | х   |  |
| 1001                                                       | HT                                                                                                                               | EM  | )   | 9   | Ι   | Y   | i   | У   |  |
| 1010                                                       | LF                                                                                                                               | SUB | *   | :   | J   | Z   | j   | Z   |  |
| 1011                                                       | VT                                                                                                                               | ESC | +   | ;   | Κ   | [   | k   | {   |  |
| 1100                                                       | FF                                                                                                                               | FS  | ,   | <   | L   | \   | 1   |     |  |
| 1101                                                       | CR                                                                                                                               | GS  | -   | =   | Μ   | ]   | m   | }   |  |
| 1110                                                       | SO                                                                                                                               | RS  |     | >   | Ν   | ^   | n   | ~   |  |
| 1111                                                       | SI                                                                                                                               | US  | 1   | ?   | 0   |     | 0   | DEL |  |