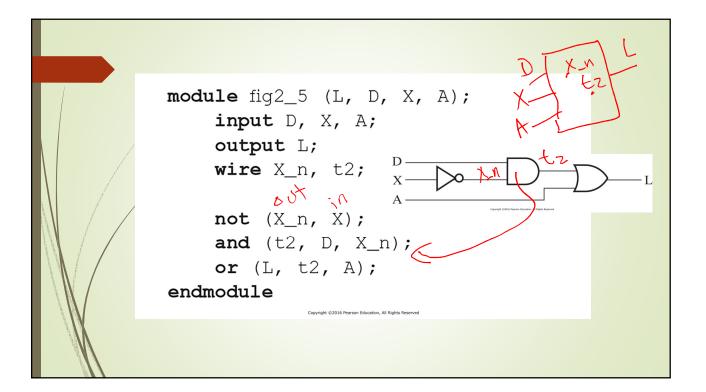

## EGC220 Class Notes 9/13/2018

**Baback Izadi** Division of Engineering Programs bai@engr.newpaltz.edu







| Americ                                                     | 1101100 1101100 1000111 1100001 1110100 1100101 1110011   TABLE 1-5   American Standard Code for Information Interchange (ASCII) |     |     |     |     |     |     |     |  |
|------------------------------------------------------------|----------------------------------------------------------------------------------------------------------------------------------|-----|-----|-----|-----|-----|-----|-----|--|
|                                                            | $\mathbf{B}_{7}\mathbf{B}_{6}\mathbf{B}_{5}$                                                                                     |     |     |     |     |     |     |     |  |
| $\mathbf{B}_{4}\mathbf{B}_{3}\mathbf{B}_{2}\mathbf{B}_{1}$ | 000