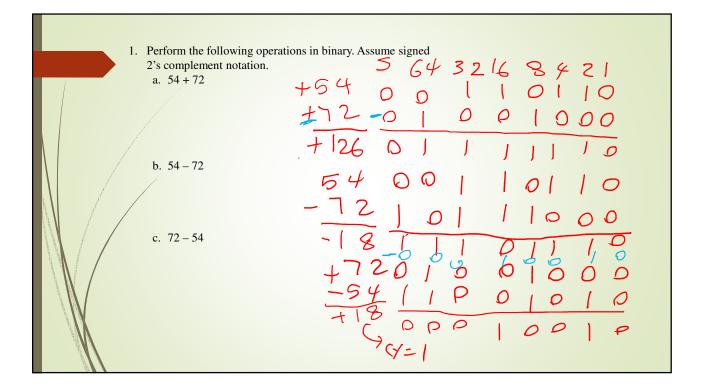

## EGC220 Class Notes 9/13/2018

**Baback Izadi** Division of Engineering Programs bai@engr.newpaltz.edu







| Americ                                                     | 1101100 1101100 1000111 1100001 1110100 1100101 1110011   TABLE 1-5   American Standard Code for Information Interchange (ASCII) |     |     |     |     |     |     |     |  |
|------------------------------------------------------------|----------------------------------------------------------------------------------------------------------------------------------|-----|-----|-----|-----|-----|-----|-----|--|
|                                                            | $\mathbf{B}_{7}\mathbf{B}_{6}\mathbf{B}_{5}$                                                                                     |     |     |     |     |     |     |     |  |
| $\mathbf{B}_{4}\mathbf{B}_{3}\mathbf{B}_{2}\mathbf{B}_{1}$ | 000