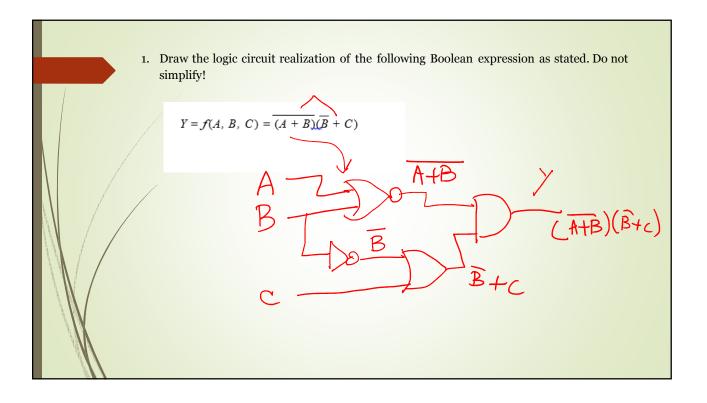

## EGC220 Class Notes 9/13/2018

**Baback Izadi** Division of Engineering Programs bai@engr.newpaltz.edu

| Americ                                                     | 1101100 1101100 1000111 1100001 1110100 1100101 1110011   TABLE 1-5   American Standard Code for Information Interchange (ASCII) |     |     |     |     |     |     |     |  |
|------------------------------------------------------------|----------------------------------------------------------------------------------------------------------------------------------|-----|-----|-----|-----|-----|-----|-----|--|
|                                                            | $\mathbf{B}_{7}\mathbf{B}_{6}\mathbf{B}_{5}$                                                                                     |     |     |     |     |     |     |     |  |
| $\mathbf{B}_{4}\mathbf{B}_{3}\mathbf{B}_{2}\mathbf{B}_{1}$ | 000                                                                                                                              | 001 | 010 | 011 | 100 | 101 | 110 | 111 |  |
| 0000                                                       | NULL                                                                                                                             | DLE | SP  | 0   | @   | Р   | ×   | р   |  |
| 0001                                                       | SOH                                                                                                                              | DC1 | !   | 1   | А   | Q   | а   | q   |  |
| 0010                                                       | STX                                                                                                                              | DC2 | "   | 2   | В   | R   | b   | r   |  |
| 0011                                                       | ETX                                                                                                                              | DC3 | #   | 3   | С   | S   | с   | S   |  |
| 0100                                                       | EOT                                                                                                                              | DC4 | \$  | 4   | D   | Т   | d   | t   |  |
| 0101                                                       | ENQ                                                                                                                              | NAK | %   | 5   | E   | U   | e   | u   |  |
| 0110                                                       | ACK                                                                                                                              | SYN | &   | 6   | F   | V   | f   | v   |  |
| 0111                                                       | BEL                                                                                                                              | ETB | 1   | 7   | G   | W   | g   | W   |  |
| 1000                                                       | BS                                                                                                                               | CAN | (   | 8   | Η   | Х   | h   | х   |  |
| 1001                                                       | HT                                                                                                                               | EM  | )   | 9   | Ι   | Y   | i   | У   |  |
| 1010                                                       | LF                                                                                                                               | SUB | *   | :   | J   | Z   | j   | Z   |  |
| 1011                                                       | VT                                                                                                                               | ESC | +   | ;   | Κ   | [   | k   | {   |  |
| 1100                                                       | FF                                                                                                                               | FS  | ,   | <   | L   | \   | 1   |     |  |
| 1101                                                       | CR                                                                                                                               | GS  | -   | =   | Μ   | ]   | m   | }   |  |
| 1110                                                       | SO                                                                                                                               | RS  |     | >   | Ν   | ^   | n   | ~   |  |
| 1111                                                       | SI                                                                                                                               | US  | 1   | ?   | 0   |     | 0   | DEL |  |