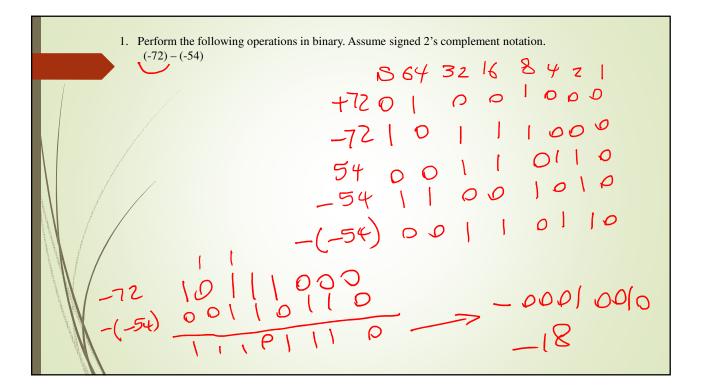

## EGC220 Class Notes 9/13/2018

**Baback Izadi** Division of Engineering Programs bai@engr.newpaltz.edu







| Americ                                                     | 1101100 1101100 1000111 1100001 1110100 1100101 1110011   TABLE 1-5   American Standard Code for Information Interchange (ASCII) |     |     |     |     |     |     |     |  |
|------------------------------------------------------------|----------------------------------------------------------------------------------------------------------------------------------|-----|-----|-----|-----|-----|-----|-----|--|
|                                                            | $\mathbf{B}_{7}\mathbf{B}_{6}\mathbf{B}_{5}$                                                                                     |     |     |     |     |     |     |     |  |
| $\mathbf{B}_{4}\mathbf{B}_{3}\mathbf{B}_{2}\mathbf{B}_{1}$ | 000