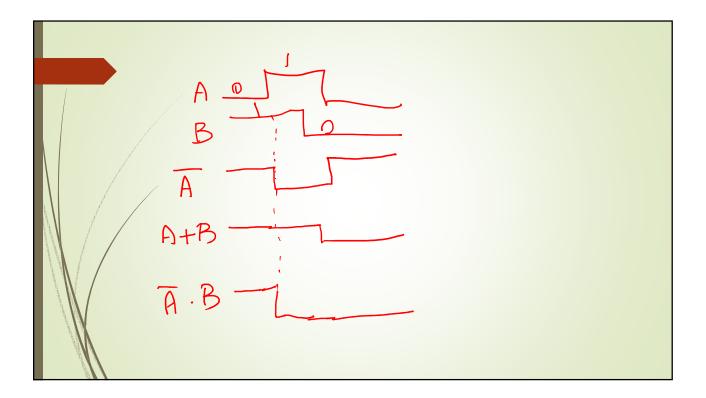

## EGC220 Class Notes 9/13/2018

**Baback Izadi** Division of Engineering Programs bai@engr.newpaltz.edu

| Americ                                                     | 1101100 1101100 1000111 1100001 1110100 1100101 1110011   TABLE 1-5   American Standard Code for Information Interchange (ASCII) |     |     |     |     |     |     |     |  |
|------------------------------------------------------------|----------------------------------------------------------------------------------------------------------------------------------|-----|-----|-----|-----|-----|-----|-----|--|
|                                                            | $\mathbf{B}_{7}\mathbf{B}_{6}\mathbf{B}_{5}$                                                                                     |     |     |     |     |     |     |     |  |
| $\mathbf{B}_{4}\mathbf{B}_{3}\mathbf{B}_{2}\mathbf{B}_{1}$ | 000                                                                                                                              | 001 | 010 | 011 | 100 | 101 | 110 | 111 |  |
| 0000                                                       | NULL                                                                                                                             | DLE | SP  | 0   | @   | Р   | ×   | р   |  |
| 0001                                                       | SOH                                                                                                                              | DC1 | !   | 1   | А   | Q   | а   | q   |  |
| 0010                                                       | STX                                                                                                                              | DC2 | "   | 2   | В   | R   | b   | r   |  |
| 0011                                                       | ETX                                                                                                                              | DC3 | #   | 3   | С   | S   | с   | S   |  |
| 0100                                                       | EOT                                                                                                                              | DC4 | \$  | 4   | D   | Т   | d   | t   |  |
| 0101                                                       | ENQ                                                                                                                              | NAK | %   | 5   | E   | U   | e   | u   |  |
| 0110                                                       | ACK                                                                                                                              | SYN | &   | 6   | F   | V   | f   | v   |  |
| 0111                                                       | BEL                                                                                                                              | ETB | 1   | 7   | G   | W   | g   | W   |  |
| 1000                                                       | BS                                                                                                                               | CAN | (   | 8   | Η   | Х   | h   | х   |  |
| 1001                                                       | HT                                                                                                                               | EM  | )   | 9   | Ι   | Y   | i   | У   |  |
| 1010                                                       | LF                                                                                                                               | SUB | *   | :   | J   | Z   | j   | Z   |  |
| 1011                                                       | VT                                                                                                                               | ESC | +   | ;   | Κ   | [   | k   | {   |  |
| 1100                                                       | FF                                                                                                                               | FS  | ,   | <   | L   | \   | 1   |     |  |
| 1101                                                       | CR                                                                                                                               | GS  | -   | =   | Μ   | ]   | m   | }   |  |
| 1110                                                       | SO                                                                                                                               | RS  |     | >   | Ν   | ^   | n   | ~   |  |
| 1111                                                       | SI                                                                                                                               | US  | 1   | ?   | 0   |     | 0   | DEL |  |